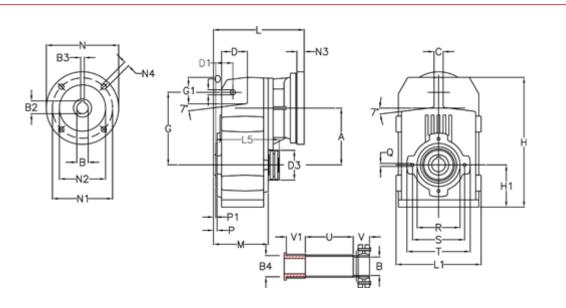

## **Measures**

| A = 150.50 | D1 = 54.0  | 15 = 180.0  | P1                                  | = 3.5    | V = 4  |
|------------|------------|-------------|-------------------------------------|----------|--------|
| B = 40     | d3 = 90    | M = 125.0   | Q                                   | = M10x17 | V1 = 5 |
| B1 = 28    | G = 170    | N = 250     | R                                   | = 110    |        |
| B2 = 31.3  | G1 = 84.0  | N1 = 215    | S                                   | = 130    |        |
| B3 = 8     | H = 326.0  | N2 = 180    | Т                                   | = 150    |        |
| B4 = 40    | H1 = 102.0 | N4 = M12x16 | Tightening torque Nm adapter bushin | g = 6.0  |        |
| C = 20     | L = 255.0  | O = 13      | Tightening torque Nm shrink disc    | = 8.0    |        |
| D = 68.0   | L1 = 210   | P = 6.5     | U                                   | = 95.5   |        |
|            |            |             |                                     |          |        |